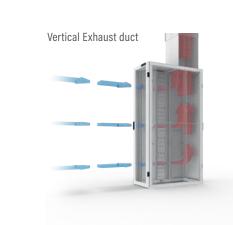

#### **PASSIVE COOLING**

assive cooling are the solutions where there is no mechanical device playing a part in the process besides possible CRAC units.

In this range, Legrand offers aisle containment, freestanding containment solutions ready to receive cabinets rolling in, vertical exhaust ducts that guide the hot airflows to a false ceiling and passive rear door coolers with zero operational costs.

#### **FEATURES**

- Customized design
- Optimal airflow management for better energy performance
- FM approved drop-away system for water fire extinguishing systems
- Optimised integration of cable management and busbars
- High transparency panels and LED lighting for best aisle visibility
- All containment options available for hot and cold containment layouts
- Passive rear doors compatible with most common cabinet dimensions in the industry