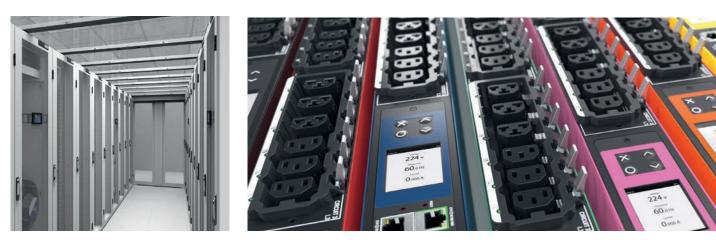

# CONTAINMENT & COOLING

Legrand containment and cooling solutions guarantee an optimal temperature in the whitespace area and achieve energy-efficiency gains through the separation of hot and cold airflows.

#### **PASSIVE COOLING**

assive cooling are the solutions where there is no mechanical device playing a part in the process besides possible CRAC units.

In this range, Legrand offers aisle containment, freestanding containment solutions ready to receive cabinets rolling in, vertical exhaust ducts that guide the hot airflows to a false ceiling and passive rear door coolers with zero operational costs.

#### **FEATURES**

- Customized design
- Optimal airflow management for better energy performance
- FM approved drop-away system for water fire extinguishing systems
- Optimised integration of cable management and busbars
- High transparency panels and LED lighting for best aisle visibility
- All containment options available for hot and cold containment layouts
- Passive rear doors compatible with most common cabinet dimensions in the industry

#### **KEY BENEFITS**

- A fully configurable solution adaptable to your needs, including IT equipment or constraints linked to the white space (poles, cable management, etc.
- Free-standing easily fits different cabinet heights and provides better OPEX in multiphase projects
- Great cost effective solution for deployments where there are no high heat densities expected per cabinet

# SERVER/NETWORK RACKS & CABINETS

Turner and

11

11

MINKELS

The racks & cabinets are perfectly suited for the installation of (blade) servers, switches, patch panels, routers and storage equipment. The racks & cabinets are used to bring together IT equipment and the corresponding cables neatly in one place, cables off all sorts ranging: PDUs, busbar, cable management... The racks & cabinets have everything to facilitate this in the best energy efficient and modular way.

## MINKELS | modulan

Requipment that is initially placed in them. That is why a customer should always wisely choose a product that will last more than 10 years. Legrand commits to this purpose with the Nexpand platform and the modulan customized open rack to make sure that no matter what the current or future needs are, they are covered from the moment the customer's cabinet requirement begins.

### **FEATURES**

- Server and network racks & cabinets
   (19", 21", 23", ETSI)
   and integration achieves all in black and while
- and integration cabinets, all in black and white
- Solid, glazed or perforated door
- Light weight and durable chassis
- The cable management system has the same flexibility as the chassis
- Wide range of accessories to cover many data center needs

### **KEY BENEFITS**

- Optimal airflow management for better energy performance
- Fully modular design for total adaptability to your IT equipment
- Vast portfolio of cable
   management accessories
- Many accessories inside the rack
- Modular roof design
- Adjustable vertical mounting profiles
- 19 inch solutions available in 560mm wide SE racks to allow more cabinets in same aisle footprint