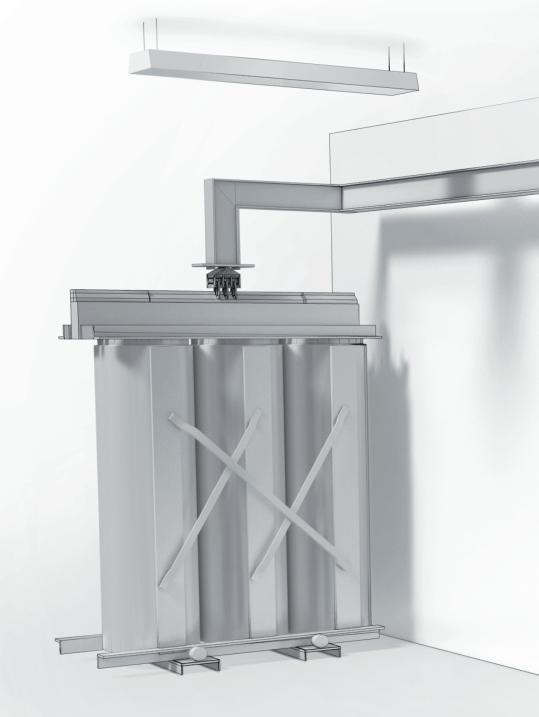

#### CAST RESIN TRANSFORMERS

The Legrand Green T.HE transformers guarantee a significant reduction in energy consumption, promoting significant economic savings and the reduction of CO2 emissions into the atmosphere.

# CAST RESIN TRANSFORMERS

The Legrand Green T.HE transformers fully comply with the European Commission's Ecodesign Directive and guarantee a significant reduction in energy consumption, thus promoting economic savings and the reduction of CO2 emissions into the atmosphere.

#### LEGRAND powered by ZUCCHINI

ith the Green T.HE series (tier 2), Legrand offers its customers a very high quality product, with excellent performance and reduced losses, in full compliance with regulation 548/2014 and subsequent updates (EU regulation 2019/1783).

#### FEATURES

- Power ratings from 50kVA up to 20MVA
- Aluminium and copper winding options
- Class E3 C2 F1 and E4 (on-request)
- Ucc of 6%
- Meets the requirements of the EcoDesign Directive
- Compliant to standard IEC 60076-11
- Special products are available on demand

#### **KEY BENEFITS**

- Reduced partial discharges < 5pC: guaranteed reliability and optimised service life
- Reduced no-load and load losses (A0 -10% Ak): reduced energy consumption, compact dimensions, minimised noise level, lighter ferromagnetic core
- Dry-type transformer (technology): optimised environmental impact and maintenance
- Self-extinguishing: dry-type transformers that do not ignite