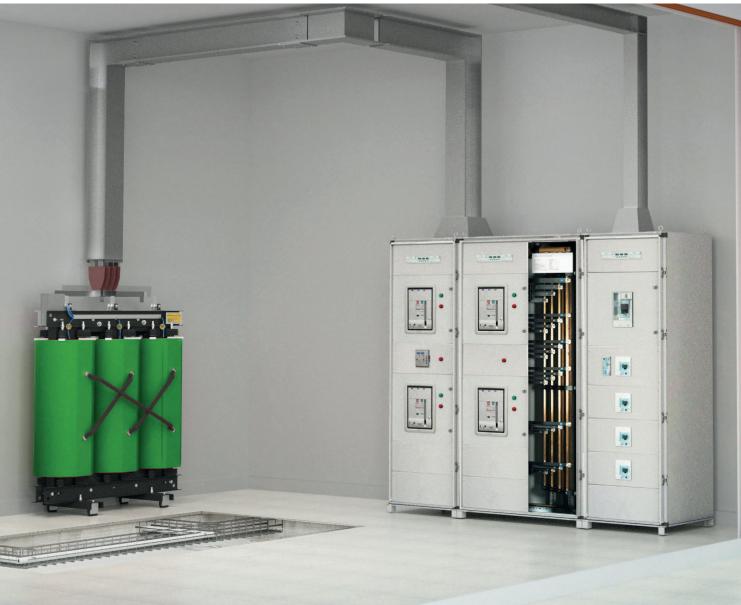

# CRITICAL POWER

#### CAST RESIN TRANSFORMERS

The Legrand Green T.HE transformers guarantee a significant reduction in energy consumption, promoting significant economic savings and the reduction of CO2 emissions into the atmosphere.

#### HIGH POWER BUSBARS

The busbar trunking system is ideal for the transport and distribution of energy in data centers. Ranging from 630-6300 amps, the high power busbar is characterized by a smart and ultra-compact design that delivers up to an IP55 degree of protection.

#### SWITCHGEARS

The right protection for your high-performance installations with an optimum continuity of service.

# CAST RESIN TRANSFORMERS

The Legrand Green T.HE transformers fully comply with the European Commission's Ecodesign Directive and guarantee a significant reduction in energy consumption, thus promoting economic savings and the reduction of CO2 emissions into the atmosphere.

# HIGH POWER BUSBARS

The busbar trunking system is ideal for the transport and distribution of energy in data centers. Ranging from 630-6300 amps, the high power busbar is characterized by a smart and ultracompact design that delivers up to an IP55 degree of protection. (Standard IP55. IP65 is possible). The XCP product line provides exceptional safety, performance, and flexibility for the most demanding critical power applications.