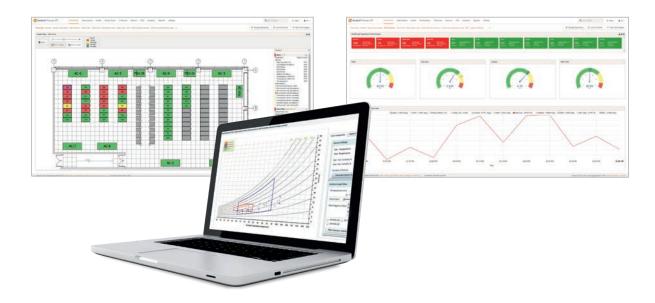

# DCIM SOFTWARE INTEGRATION

In today's data center, being efficient with power and cooling resources is almost as important as maintaining uptime. DCIM software provides the information and controls you need to fully utilize your existing infrastructure resources while alerting you to trouble before it causes downtime.

## L<sup>1</sup> legrand<sup>®</sup>

Whith support from Legrand's experienced data center professionals, you will build a trusted database that becomes the single repository for all domains and levels – systems, network, facilities, managers, system administrators and technicians. A comprehensive DCIM solution will directly address the major issues of asset management, system provisioning, space and resource utilization and future capacity planning. Most importantly, it will provide an effective bridge to support the operational responsibilities and dependencies between facilities and IT personnel to eliminate the potential silos.

### FEATURES

- Monitoring the use of the energy supply infrastructure
- Energy analyses, cooling diagrams and reports for loads, changes and capacity in real time at all levels of the infrastructure
- A configurable dashboard for a centralized view
- One-click access to all parameters for each rack, such as consumption, cooling, airflow, events...

### **KEY BENEFITS**

- Real-time health monitoring
- Avoid hotspots and overcooling by tracking your sensor data in real-time
- Centralize your data center management and reporting
- Remote access control and access tracking