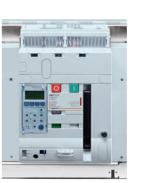

#### **L**legrand<sup>®</sup>

egrand offers ACBs and MCCBs, for complete circuit protection, operator safety, energy efficiency and reliability in critical power environments.

DMX<sup>3</sup> and DPX<sup>3</sup> protection devices have a range of trip units and auxiliaries for intelligent switching.

#### **FEATURES**

DMX<sup>3</sup> ACBs 630A to 6300A

- Four breaking capacities: 42 kA, 50 kA, 65 kA 100 kA
- All DMX<sup>3</sup> breakers are factory equipped with with embedded energy measurement protection units
- Innovative and user-friendly touch screen tripping units
- Full range of fast clip control accessories

DPX<sup>3</sup> MCCBs from 16A to 1600A

- Four breaking capacities: 36kA, 50 kA, 70kA 100kA
- Thermal magnetic including embedded energy measurement
- All Protection devices:
- 3 or 4 pole options
- Optional integrated metering
- Fixed, plug in or withdrawable options

#### **KEY BENEFITS**

Continuity of Services and Increased safety across the range of Legrand protection devices:

- Circuit protection Selectivity between DPX<sup>3</sup>/DMX<sup>3</sup> electronic circuit breakers
- Full compliance with EN/IEC standard 60947-2 and 60947-3
- European Directives REACh, ROHS, RAEE and PEP (Environmental Product Profile) available