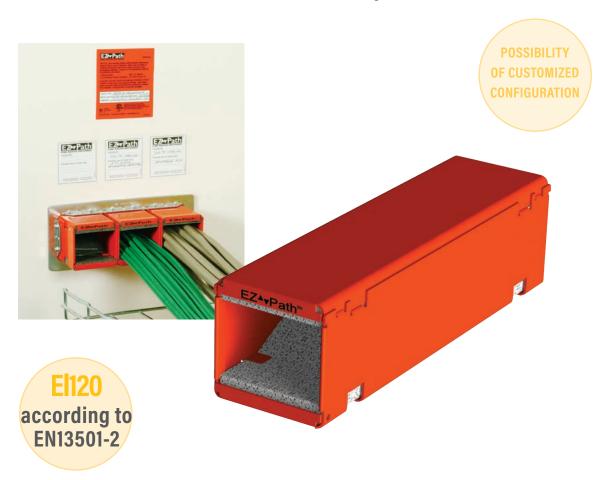

# **EZ-PATH FIRE** RESISTANT DEVICE EZ-Path is a mechanical device that provides fully compliant fire stopping for power and data cable management pathways. It is easy to fit or retrofit and does not require a specialist fire contractor for system installation or maintenance.

#### L<sup>1</sup> legrand<sup>®</sup>

his versatile permanent automatic firestop system is suitable for any structure from concrete walls to sandwich panel to flexible partitions.

#### **FEATURES**

- Firestop module consisting of a metal housing containing intumescent pads and, if necessary, combine with fixing plates.
- Floor or wall installation
- El 120 according to EN13501-2