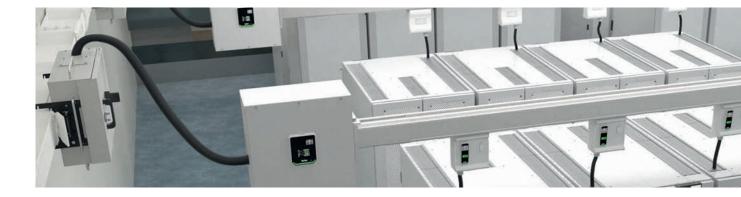

# TRACK BUSWAY

12

「酒」

1 m

-

Chapter .

Starline Track Busway is the industryleading electrical power distribution system for data centers. One of the advantages, with the Starline systems, is the on site quality labs, to ensure design specification requirements for product reliability.

Course .

White the power distribution, Starline is a worldwide industry leader in systems solutions for power distribution. Starline provides innovative, customizable power distribution and monitoring solutions that are particular to each customer's critical requirements. We are committed to enduring worldwide partnerships, with the highest level of customer service. Our unique U shaped copper busway system, creates constant tension across all joints and tap off points, offering the DC operator a safe and reliable distribution system Being UL, IEC, ETL listed and CE marked, the Starline busway can be used anywhere in the world.

#### **FEATURES**

- 100ka ICC rated busway system
- 250A 1250A 4 pole and 5 pole systems
- Independently certified for live tap off insertion
- Preventative cable termination maintenance with optional end feed temperature monitoring
- Temperature monitoring
- All tap offs compatible across busbar range
- Compression joint assembly, no torqueing of bolts
- Certified to BSEN 61439-6

#### **KEY BENEFITS**

- Maintenance Free busbar system, reduced TCO
- Customisable tap off options, to meet customer requirements
- U-shaped copper busbars:
   continuous and reliable connection
- Options: integration of metering accessories and value-added accessories (server cabinet mounting brackets, infrared (IR) windows)
- Scalable design for spreading CAPEX
- Increased redundancy and flexibility. Continuous access busway gives the operator, the ability to add or remove cabinets in a live environment.
- Easily identify power streams, within the data hall, by means of colour indication on the busbars.