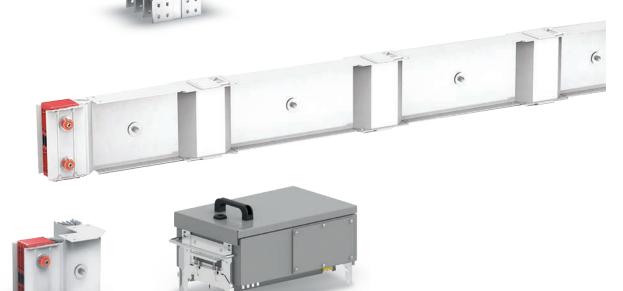

# HIGH POWER BUSBARS

The busbar trunking system is ideal for the transport and distribution of energy in data centers. Ranging from 630-6300 amps, the high power busbar is characterized by a smart and ultracompact design that delivers up to an IP55 degree of protection. (Standard IP55. IP65 is possible). The XCP product line provides exceptional safety, performance, and flexibility for the most demanding critical power applications.

#### L<sup>1</sup> legrand<sup>®</sup>

CP busbar is a compact, high performance busbar system, ready to meet the demand of power distribution in the modern data center. With a range of accessories, XCP is the perfect solution for energy distribution in the most simple or complex of applications.

#### **FEATURES**

- Fully rated, to an ambient temperature up to 55 degrees Celsius
- System with nominal amperage 630-6300 A, for continuous operation up to 1000 Vac
- Extra compact design with 3, 4 or 5 aluminium or copper conductors
- Variety of Tap off boxes in Interlocked metal or fiber glass up with 1250A
- Insulation classes B and F
- IP55 IP65 and IP68 Degree of Protection models available
- Fully tested and compliance to standard EN61439-6

#### **KEY BENEFITS**

- Better efficiency in power
  distribution reducing voltage drops
- Proprietary PSSL software ensures fast and accurate layouts, bills of material and Hot Revit files
- AutoCAD and BIM models available
- Ease of installation and reduced installation time, with pre-installed MONOBLOC joint kits
- Safety assured: high rated short-circuit current, superior technology and fire resistance