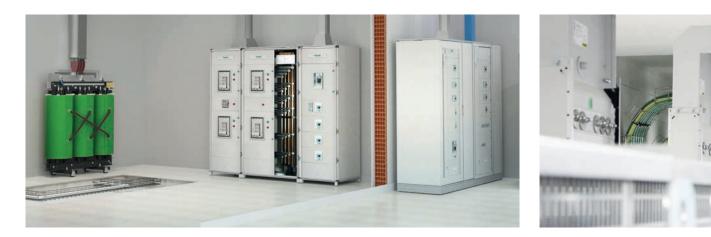

# CRITICAL POWER

#### CAST RESIN TRANSFORMERS

The Legrand Green T.HE transformers guarantee a significant reduction in energy consumption, promoting significant economic savings and the reduction of CO2 emissions into the atmosphere.

#### HIGH POWER BUSBARS

The busbar trunking system is ideal for the transport and distribution of energy in data centers. Ranging from 630-6300 amps, the high power busbar is characterized by a smart and ultra-compact design that delivers up to an IP55 degree of protection.

#### SWITCHGEARS

The right protection for your high-performance installations with an optimum continuity of service.