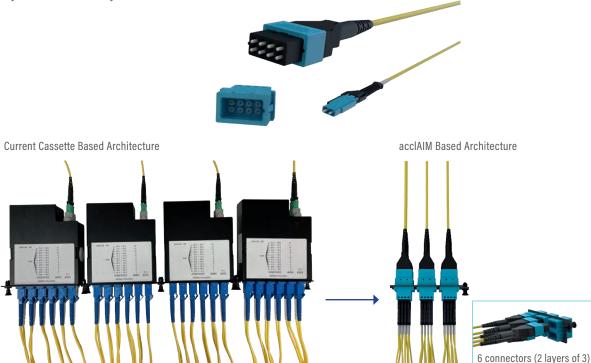

# CONNECTIVITY FIBER SOLUTION

With increasing data rates, the fiber optic cabling systems currently available are reaching their limits. The attenuation budgets to be met as well as flexibility to adapt to new active components and cabling structures are obstacles that cannot be overcome.

## L<sup>1</sup> legrand<sup>®</sup>

nfinium acclAIM redefines connectivity by replacing preterminated cassettebased solutions with direct connections eliminating components, process, and cost. Infinium acclAIM delivers the only connectivity on the market with a near lossless link, almost unlimited scalability, and no gender considerations. The Direct Mating Breakout and Application Defined Polarity vastly improves density and flexibility and enables Sustainable Migration improving system lifecycle tremendously.

### FEATURES

- Ultra-Low Loss, Total Channel loss ≤0,4dB
- Ultra high density, up to 288 fibre/U
- Simplify connectivity, No gender considerations - no pins, just direct connections
- Direct mating breakout acclAIM connectors mate directly to an array of 2-fiber mdc duplex patch cords
- Application defined polarity

### **KEY BENEFITS**

- Minimize loss maximize optical headroom
- Eliminate cassettes no cassettes needed due to direct mating
- Direct connection between multifibre and two-fibre transmission – No adaption needed