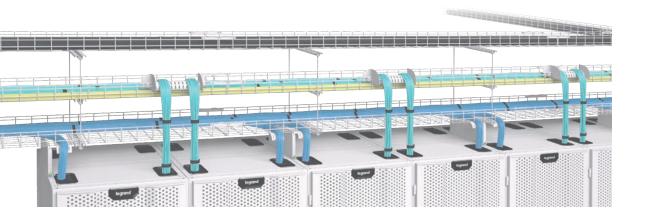

#### OVERHEAD CABLE MANAGEMENT

A robust, versatile cable management solution for installations of almost any size. Cablofil steel wire cable tray is supplied in straight lengths from which sophisticated installations can be created without the need for additional fittings.

# OVERHEAD CABLE MANAGEMENT

We continually look for ways to improve our product ranges. Our products are not only faster to install, they're also easier to handle and require less time on site to fit - reducing the total installed cost of your project.