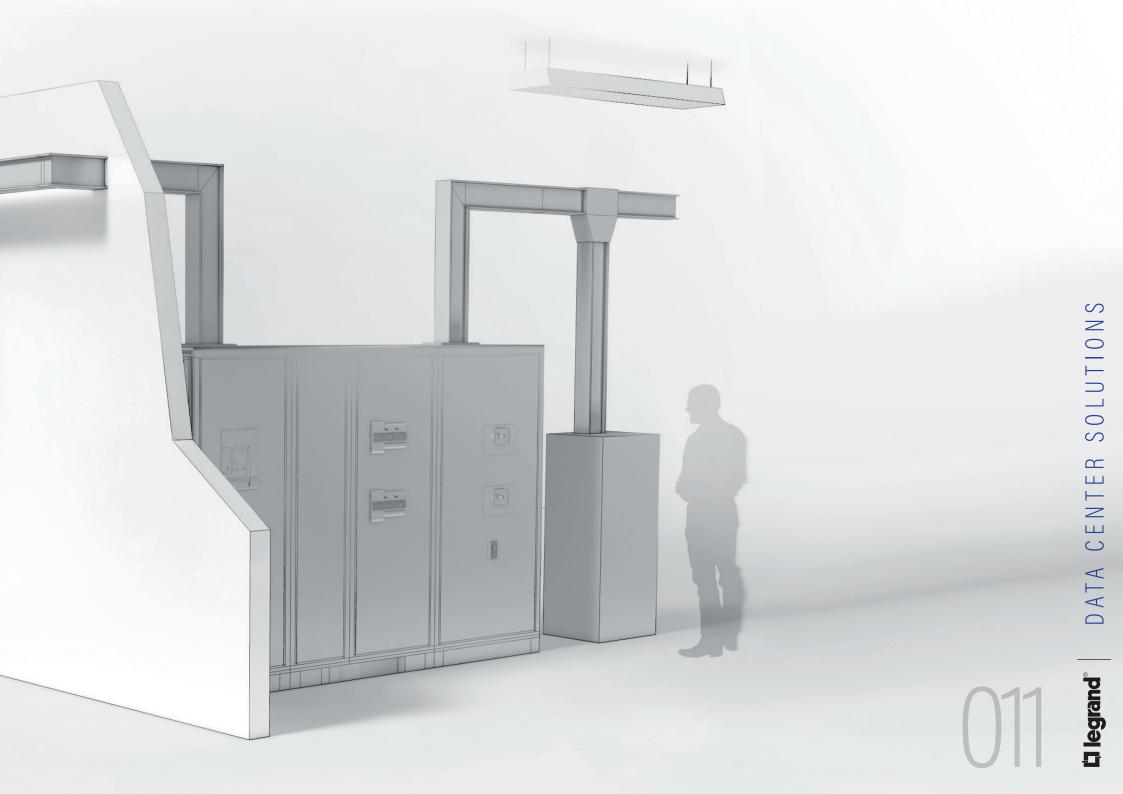

# CRITICAL POWER

#### CAST RESIN TRANSFORMERS

The Legrand Green T.HE transformers guarantee a significant reduction in energy consumption, promoting significant economic savings and the reduction of CO2 emissions into the atmosphere.

#### HIGH POWER BUSBARS

The busbar trunking system is ideal for the transport and distribution of energy in data centers. Ranging from 630-6300 amps, the high power busbar is characterized by a smart and ultra-compact design that delivers up to an IP55 degree of protection.

#### SWITCHGEARS

The right protection for your high-performance installations with an optimum continuity of service.