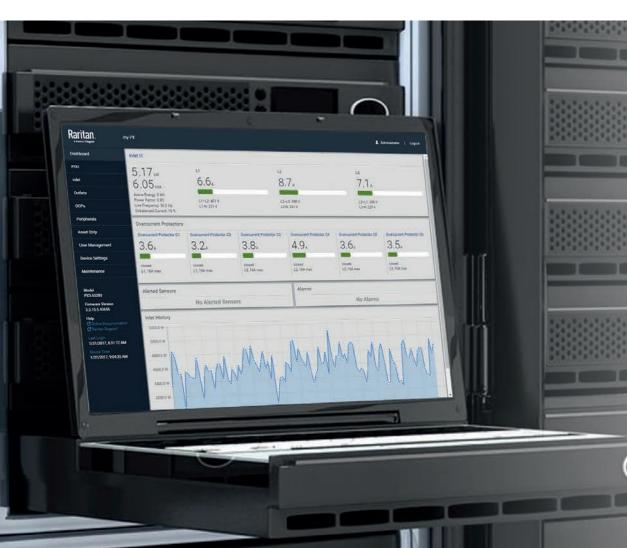

Intelligent PDUs are architected with components, features, and failsafes that ensure the most reliable infrastructure possible, both now and for years to come. Sensors are deployed as plugand-play options for intelligent rack PDUs. Environment data is instantly sent to a DCIM software solution. A simple web-based interface allows data center managers to see real-time environment data and report trends over time.

PDUs are the last step between the IT equipment and the facility. This also means, it is the last place where you can place intelligence and have a standardized way of managing and monitoring the infrastructure. Raritan and Server Technology are leaders in the intelligent PDU market, providing the best solutions to ensure the most critical aspects of a data center, uptime and business continuity.

#### FEATURES

- Single or three phase, up to 67kVA, measurement with +/- 0.5% prediction
- Measurement and switching at the strip, circuit, socket
- Colour coding for easy identification
   of power supplies
- Integrated management of humidity, temperature, leakage and door opening sensors, as well as electronic locks
- Built-in failover power, residual current monitoring, USB mass configuration, alternating phases per branch or outlets and more
- Supports networked SNMP, MODBUS, open REST based API's and Redfish API