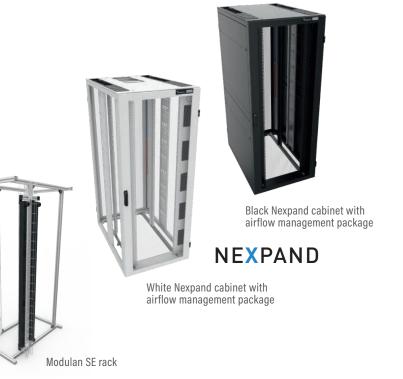

# SERVER/NETWORK RACKS & CABINETS

Turner and

11

11

MINKELS

The racks & cabinets are perfectly suited for the installation of (blade) servers, switches, patch panels, routers and storage equipment. The racks & cabinets are used to bring together IT equipment and the corresponding cables neatly in one place, cables off all sorts ranging: PDUs, busbar, cable management... The racks & cabinets have everything to facilitate this in the best energy efficient and modular way.

## MINKELS | modulan

Requipment that is initially placed in them. That is why a customer should always wisely choose a product that will last more than 10 years. Legrand commits to this purpose with the Nexpand platform and the modulan customized open rack to make sure that no matter what the current or future needs are, they are covered from the moment the customer's cabinet requirement begins.

### **FEATURES**

- Server and network racks & cabinets
   (19", 21", 23", ETSI)
   and integration achieves all in black and while
- and integration cabinets, all in black and white
- Solid, glazed or perforated door
- Light weight and durable chassis
- The cable management system has the same flexibility as the chassis
- Wide range of accessories to cover many data center needs

### **KEY BENEFITS**

- Optimal airflow management for better energy performance
- Fully modular design for total adaptability to your IT equipment
- Vast portfolio of cable
   management accessories
- Many accessories inside the rack
- Modular roof design
- Adjustable vertical mounting profiles
- 19 inch solutions available in 560mm wide SE racks to allow more cabinets in same aisle footprint