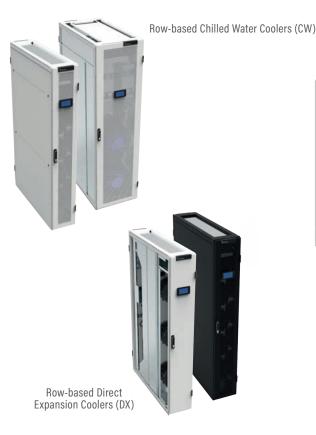

# ACTIVE COOLING

Legrand provides a leading portfolio of active cooling solutions suitable for all requirements, large or small. Active cooling is close to the heat source, shortening the airflow path, decreasing the fan units' power consumption, and providing a fast and dynamic response by the coolers to changing heat densities.

### **ROW-BASED ACTIVE COOLING**

he CW and DX row-based cooling solutions bring all the benefits of row-based cooling to the high density computing environment.

### **REAR DOOR COOLING**

hilled water cooling right at the rear of the cabinet for the most demanding IT applications

### FEATURES

- Highly efficient row-based cooling portfolio
- Row-based coolers integrated in the Nexpand
- platform, compatible with most cabinet accessories.
- Highest cooling capacity in the market for rear doors
- Rear doors can be retrofitted in any existing installation
- The entire active cooling portfolio can be monitored and connected to any BMS

### **KEY BENEFITS**

- A fully encompassed solution with precision row-based cooling modules up to 60kW
- Rear door coolers capable of delivering up to 200kW of cooling capacity per cabinet
- Technology capable of working with free cooling and achieving a PUE as low as 1,035