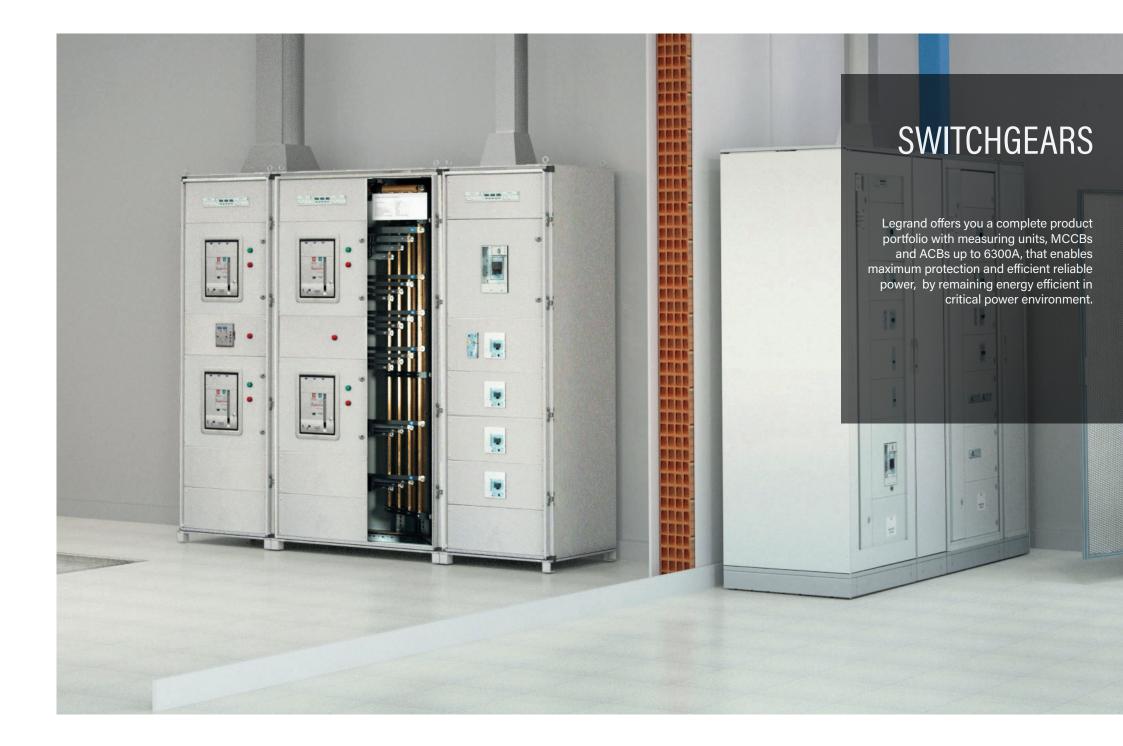

#### SWITCHGEARS

The right protection for your high-performance installations with an optimum continuity of service.

#### **L**legrand<sup>®</sup>

egrand offers ACBs and MCCBs, for complete circuit protection, operator safety, energy efficiency and reliability in critical power environments.

DMX<sup>3</sup> and DPX<sup>3</sup> protection devices have a range of trip units and auxiliaries for intelligent switching.

#### **FEATURES**

DMX<sup>3</sup> ACBs 630A to 6300A

- Four breaking capacities: 42 kA, 50 kA, 65 kA 100 kA
- All DMX<sup>3</sup> breakers are factory equipped with with embedded energy measurement protection units
- Innovative and user-friendly touch screen tripping units
- Full range of fast clip control accessories

DPX<sup>3</sup> MCCBs from 16A to 1600A

- Four breaking capacities: 36kA, 50 kA, 70kA 100kA
- Thermal magnetic including embedded energy measurement
- All Protection devices:
- 3 or 4 pole options
- Optional integrated metering
- Fixed, plug in or withdrawable options

#### **KEY BENEFITS**

Continuity of Services and Increased safety across the range of Legrand protection devices:

- Circuit protection Selectivity between DPX<sup>3</sup>/DMX<sup>3</sup> electronic circuit breakers
- Full compliance with EN/IEC standard 60947-2 and 60947-3
- European Directives REACh, ROHS, RAEE and PEP (Environmental Product Profile) available