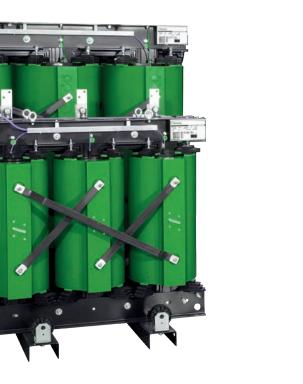

#### CAST RESIN TRANSFORMERS

The Legrand Green T.HE transformers guarantee a significant reduction in energy consumption, promoting significant economic savings and the reduction of CO2 emissions into the atmosphere.

# CAST RESIN TRANSFORMERS

The Legrand Green T.HE transformers fully comply with the European Commission's Ecodesign Directive and guarantee a significant reduction in energy consumption, thus promoting economic savings and the reduction of CO2 emissions into the atmosphere.

#### LEGRAND powered by ZUCCHINI

ith the Green T.HE series (tier 2), Legrand offers its customers a very high quality product, with excellent performance and reduced losses, in full compliance with regulation 548/2014 and subsequent updates (EU regulation 2019/1783).

#### FEATURES

- Power ratings from 50kVA up to 20MVA
- Aluminium and copper winding options
- Class E3 C2 F1 and E4 (on-request)
- Ucc of 6%
- Meets the requirements of the EcoDesign Directive
- Compliant to standard IEC 60076-11
- Special products are available on demand

#### **KEY BENEFITS**

- Reduced partial discharges < 5pC: guaranteed reliability and optimised service life
- Reduced no-load and load losses (A0 -10% Ak): reduced energy consumption, compact dimensions, minimised noise level, lighter ferromagnetic core
- Dry-type transformer (technology): optimised environmental impact and maintenance
- Self-extinguishing: dry-type transformers that do not ignite