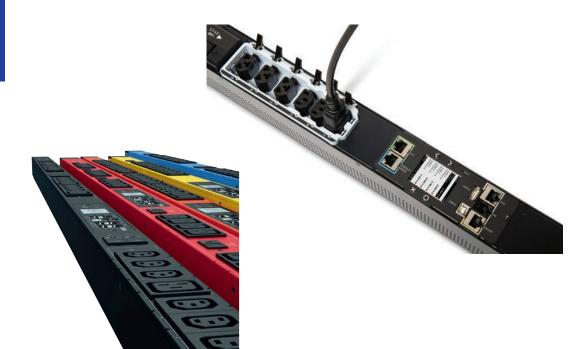

#### INTELLIGENT PDU'S AND SENSORS

PX Intelligent PDUs help eliminate human error and can withstand the harshest environments. With monitoring features that spot problems in advance and physical design elements that adapt to the toughest conditions, our solution protects your critical load under any circumstances.

# INTELLIGENT PDUS AND SENSORS

224+

224 4

60.042

4 000 D

224 v

0.000 A

60 am

Intelligent PDUs are architected with components, features, and failsafes that ensure the most reliable infrastructure possible, both now and for years to come. Sensors are deployed as plugand-play options for intelligent rack PDUs. Environment data is instantly sent to a DCIM software solution. A simple web-based interface allows data center managers to see real-time environment data and report trends over time.

PDUs are the last step between the IT equipment and the facility. This also means, it is the last place where you can place intelligence and have a standardized way of managing and monitoring the infrastructure. Raritan and Server Technology are leaders in the intelligent PDU market, providing the best solutions to ensure the most critical aspects of a data center, uptime and business continuity.

#### FEATURES

- Single or three phase, up to 67kVA, measurement with +/- 0.5% prediction
- Measurement and switching at the strip, circuit, socket
- Colour coding for easy identification
   of power supplies
- Integrated management of humidity, temperature, leakage and door opening sensors, as well as electronic locks
- Built-in failover power, residual current monitoring, USB mass configuration, alternating phases per branch or outlets and more
- Supports networked SNMP, MODBUS, open REST based API's and Redfish API